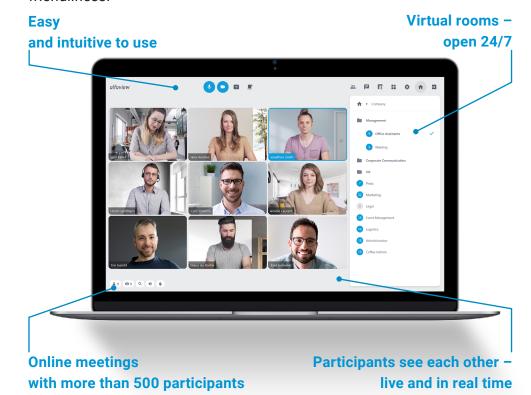

#### Online meetings with alfaview - stable, secure, scalable

Teams stay connected with alfaview – no matter where they are working from. Whether working from home, on the move or at the office: Communicate in real time, with crystal clear image and sound quality – in small groups or with more than 500 people at the same time.

#### **Personalized room concept**

Whether company, university or event organizer – design your digital environment according to your needs with alfaview. Create virtual meeting rooms, offices, classrooms and lecture halls to fit your specific requirements.

Switch from room to room with one click – as easy as opening a door. Your rooms are available for you and your teams 24/7.