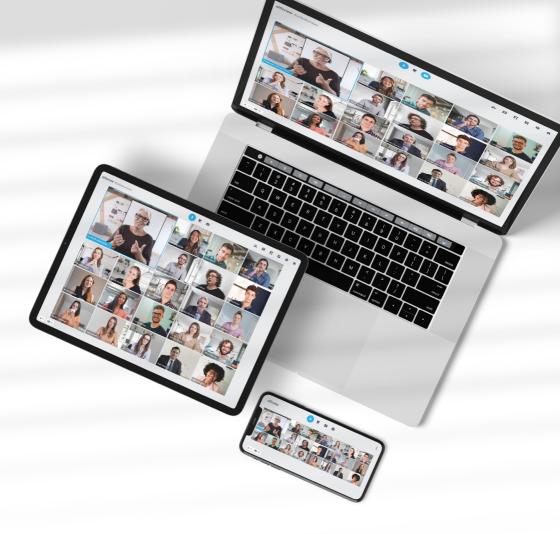

#### Online meetings with alfaview - stable, secure, scalable

Teams stay connected with alfaview – no matter where they are working from. Whether working from home, on the move or at the office: Communicate in real time, with crystal clear image and sound quality – in small groups or with more than 500 people at the same time.