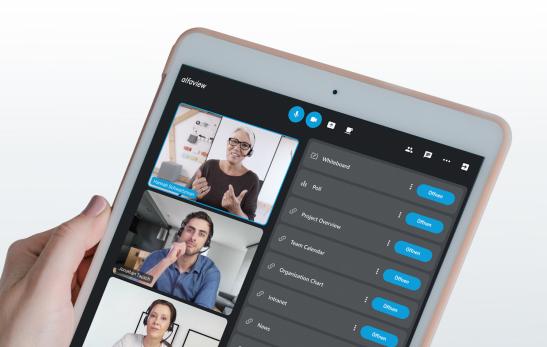

#### **Toolbox**

Integrate external tools such as file sharing, project management or scheduling systems directly into alfaview. You can also conveniently link in-house resources such as your company's intranet.

#### **Whiteboard**

Use the digital whiteboard to develop ideas, outline processes or structure content together in real time.

#### **Voting and polling tool**

Start anonymous polls, quick votes or allow participants to give feedback via star rating with just a few clicks.