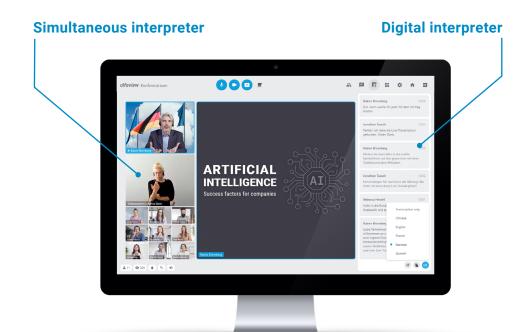

### Multilingual conversations

#### **Digital interpreter**

The digital interpreter allows you and your participants to communicate with each other, even if you speak different languages.

#### Simultaneous interpreting for your meeting

Using a second audio track, the spoken word can be interpreted live and in real time into any language by simultaneous interpreters – both directly and via relay interpreting.