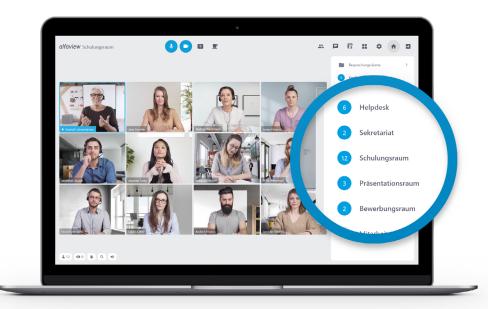

#### **Personalized room concept**

Whether company, university or event organizer – design your digital environment according to your needs with alfaview. Create virtual meeting rooms, offices, classrooms and lecture halls to fit your specific requirements.

Switch from room to room with one click – as easy as opening a door. Your rooms are available for you and your teams 24/7.

Give the rooms unique names – for example "Controlling", "Team meeting" or "Coffee break" – to create a clear structure and orientation for your participants.