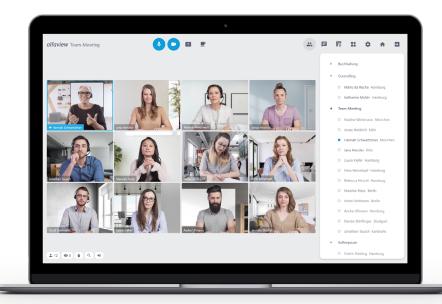

#### **Breakout rooms**

You have up to 50 breakout rooms available in each alfaview room – ideal for focused small groups, workshops or spontaneous networking. Participants can flexibly divide up into different rooms and work, discuss or exchange ideas in parallel.

Give the rooms unique names – for example "Controlling", "Team meeting" or "Coffee break" – to create a clear structure and orientation for your participants.